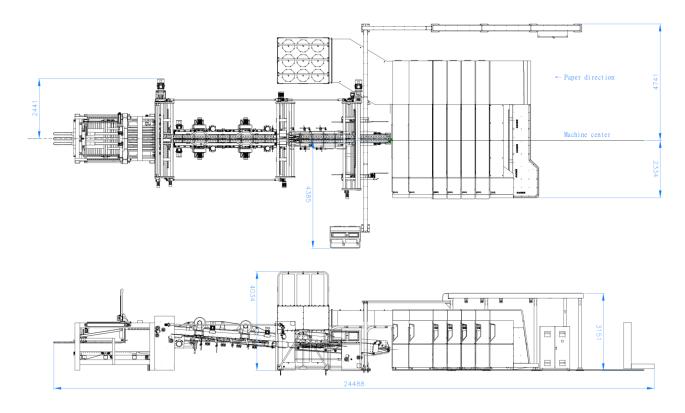

## **Specifications**

Speed: 320 s/m; 19200 s/hr

Corrugated board: 1~9 mm
Sheet Width: 270~850 mm
Total sheet length: 700~2500 mm
Printing Width: 850 mm
Printing Length: 2400 mm
Joint tab width: 45 mm

Large panel A: 220 mm
Small panel B: 80 mm
Folded length C (A+B): 350 mm (min)